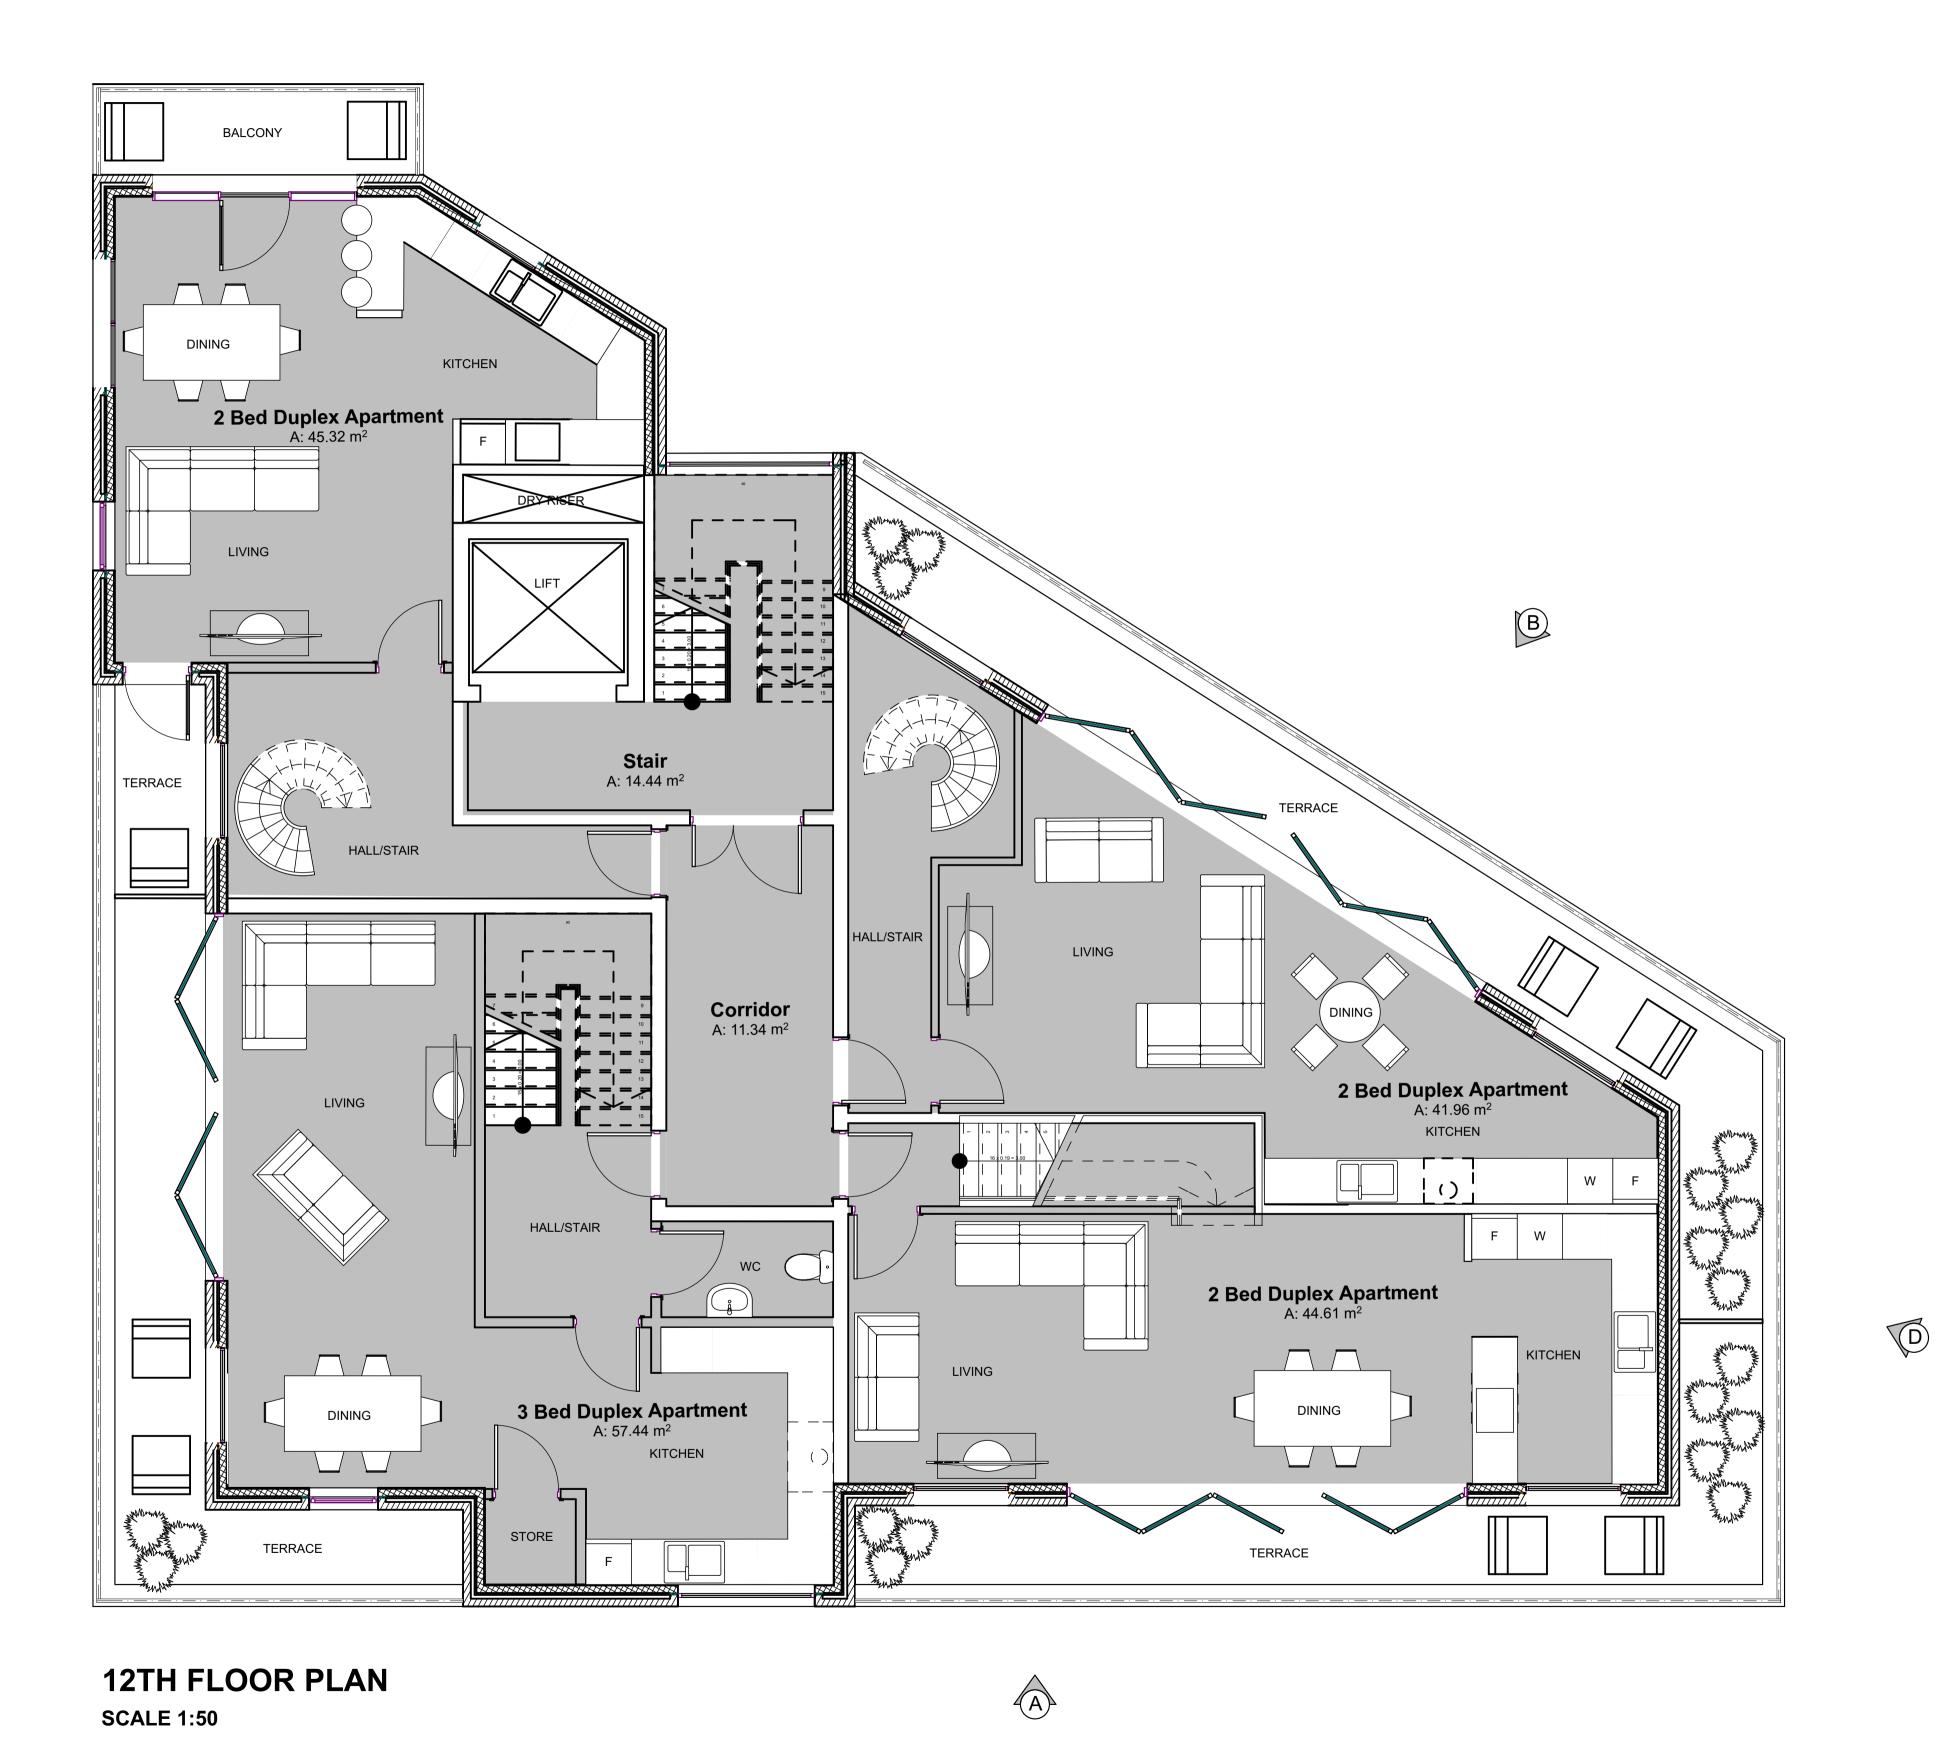

Excel

Proposed Mixed Use Development
Watford

12th Floor Plan

scale date drawn c MAY 2016 MKH

2259 (08)007

This drawing is © Coda Studios Ltd. If in doubt ASK. Drawing measurements shall not be obtained by scaling. Verify all dimensions prior to construction. Immediately report any discrepancies on this drawing to Architect. This drawing shall be read in conjunction with associated specifications and related consultant's documents.